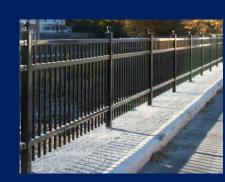

### SUPERIOR. PERIMETER. SECURITY

| SPECS                            | SPARTAN<br>3 RAIL PANEL<br>(W x H)                                                              | SPARTAN<br>3 RAIL<br>FLAT TOP GATE                                            | SPARTAN<br>3 RAIL<br>ARCH TOP GATE                                |  |  |
|----------------------------------|-------------------------------------------------------------------------------------------------|-------------------------------------------------------------------------------|-------------------------------------------------------------------|--|--|
| Pickets (18 GA)                  | <sup>5</sup> / <sub>8</sub> " <b>x</b> <sup>5</sup> / <sub>8</sub> "                            | <sup>5</sup> / <sub>8</sub> " <b>x</b> <sup>5</sup> / <sub>8</sub> "          | <sup>5</sup> / <sub>8</sub> " x <sup>5</sup> / <sub>8</sub> "     |  |  |
| Rails (16 GA)                    | $1^{5}/_{64}$ " x $1^{3}/_{16}$ "                                                               | 1 ${}^{5}/_{64}$ " x 1 ${}^{3}/_{16}$ " 1 ${}^{1}/_{4}$ " x 1 ${}^{1}/_{4}$ " | $1^{5}/_{64}$ " x $1^{3}/_{16}$ " $1^{1}/_{4}$ " x $1^{1}/_{4}$ " |  |  |
| Posts (14 GA)                    | 2" x 2" x 72" 2½" x 2½" x 72"<br>2" x 2" x 84" 2½" x 2½" x 84"<br>2" x 2" x 96" 2½" x 2½" x 96" | -                                                                             | -                                                                 |  |  |
| Post Spacing                     | 92.5" (based on 2" posts)                                                                       | -                                                                             | -                                                                 |  |  |
| Panel<br>Dimensions<br>Available | 90.5" x 46"<br>90.5" x 58"<br>90.5" x 70"                                                       | 48" x 46" 60" x 46"<br>48" x 58" 60" x 58"<br>48" x 70" 60" x 70"             | 48" x 46"<br>48" x 58"<br>48" x 70"                               |  |  |

|  | SPECS                            | TITAN<br>3 RAIL PANEL<br>(W x H)                                                                | TITAN<br>3 RAIL<br>FLAT TOP GATE                                              | TITAN<br>3 RAIL<br>ARCH TOP GATE                                                                                                         |
|--|----------------------------------|-------------------------------------------------------------------------------------------------|-------------------------------------------------------------------------------|------------------------------------------------------------------------------------------------------------------------------------------|
|  | Pickets (18 GA)                  | <sup>5</sup> / <sub>8</sub> " <b>x</b> <sup>5</sup> / <sub>8</sub> "                            | <sup>5</sup> / <sub>8</sub> " <b>x</b> <sup>5</sup> / <sub>8</sub> "          | <sup>5</sup> / <sub>8</sub> " x <sup>5</sup> / <sub>8</sub> "                                                                            |
|  | Rails (16 GA)                    | 1 $^{5}/_{64}$ " x 1 $^{3}/_{16}$ "                                                             | 1 ${}^{5}/_{64}$ " x 1 ${}^{3}/_{16}$ " 1 ${}^{1}/_{4}$ " x 1 ${}^{1}/_{4}$ " | 1 <sup>5</sup> / <sub>64</sub> " x 1 <sup>3</sup> / <sub>16</sub> "<br>1 <sup>1</sup> / <sub>4</sub> " x 1 <sup>1</sup> / <sub>4</sub> " |
|  | Posts (14 GA)                    | 2" x 2" x 72" 2½" x 2½" x 72"<br>2" x 2" x 84" 2½" x 2½" x 84"<br>2" x 2" x 96" 2½" x 2½" x 96" | -                                                                             | -                                                                                                                                        |
|  | Post Spacing                     | 92.5" (based on 2" posts)                                                                       | -                                                                             | -                                                                                                                                        |
|  | Panel<br>Dimensions<br>Available | 90.5" x 46"<br>90.5" x 58"<br>90.5" x 70"                                                       | 48" x 46" 60" x 46"<br>48" x 58" 60" x 58"<br>48" x 70" 60" x 70"             | 48" x 46"<br>48" x 58"<br>48" x 70"                                                                                                      |

### Centurion is STEEL STRONG

**ALL STEEL-NO RIVETS** 

**RACKS TO 40"+** 

**MULTI-LAYER COATING** 

**ENTRY LEVEL PRICING** 

Each Centurion component is constructed from high-strength galvanized steel. Our unique fastening system allow the panels to rack more than 40". This provides increased security and protection, while improving the curb appeal and aesthetic appearance of the property. Additionally, the galvanized coating will prevent corrosion and the thermal-bond coating ensures years of maintenance-free protection.