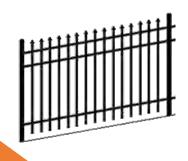

### SUPERIOR. PERIMETER. SECURITY

| SPECS                            | SPARTAN<br>3 RAIL PANEL<br>(W x H)                                                              | SPARTAN<br>3 RAIL<br>FLAT TOP GATE                                            | SPARTAN<br>3 RAIL<br>ARCH TOP GATE                                |  |  |
|----------------------------------|-------------------------------------------------------------------------------------------------|-------------------------------------------------------------------------------|-------------------------------------------------------------------|--|--|
| Pickets (18 GA)                  | <sup>5</sup> / <sub>8</sub> " <b>x</b> <sup>5</sup> / <sub>8</sub> "                            | <sup>5</sup> / <sub>8</sub> " <b>x</b> <sup>5</sup> / <sub>8</sub> "          | <sup>5</sup> / <sub>8</sub> " x <sup>5</sup> / <sub>8</sub> "     |  |  |
| Rails (16 GA)                    | $1^{5}/_{64}$ " x $1^{3}/_{16}$ "                                                               | 1 ${}^{5}/_{64}$ " x 1 ${}^{3}/_{16}$ " 1 ${}^{1}/_{4}$ " x 1 ${}^{1}/_{4}$ " | $1^{5}/_{64}$ " x $1^{3}/_{16}$ " $1^{1}/_{4}$ " x $1^{1}/_{4}$ " |  |  |
| Posts (14 GA)                    | 2" x 2" x 72" 2½" x 2½" x 72"<br>2" x 2" x 84" 2½" x 2½" x 84"<br>2" x 2" x 96" 2½" x 2½" x 96" | -                                                                             | -                                                                 |  |  |
| Post Spacing                     | 92.5" (based on 2" posts)                                                                       | -                                                                             | -                                                                 |  |  |
| Panel<br>Dimensions<br>Available | 90.5" x 46"<br>90.5" x 58"<br>90.5" x 70"                                                       | 48" x 46" 60" x 46"<br>48" x 58" 60" x 58"<br>48" x 70" 60" x 70"             | 48" x 46"<br>48" x 58"<br>48" x 70"                               |  |  |

### Centurion is STEEL STRONG

**ALL STEEL-NO RIVETS** 

**RACKS TO 40"+** 

**MULTI-LAYER COATING** 

**ENTRY LEVEL PRICING** 

Each Centurion component is constructed from high-strength galvanized steel. Our unique fastening system allow the panels to rack more than 40". This provides increased security and protection, while improving the curb appeal and aesthetic appearance of the property. Additionally, the galvanized coating will prevent corrosion and the thermal-bond coating ensures years of maintenance-free protection.