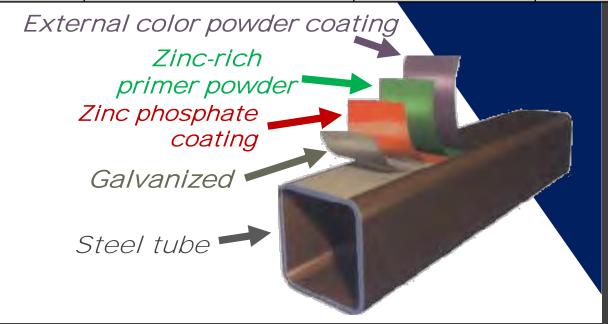

### Centurion is STEEL STRONG

**ALL STEEL-NO RIVETS** 

**RACKS TO 40"+** 

**MULTI-LAYER COATING** 

**ENTRY LEVEL PRICING** 

Each Centurion component is constructed from high-strength galvanized steel. Our unique fastening system allow the panels to rack more than 40". This provides increased security and protection, while improving the curb appeal and aesthetic appearance of the property. Additionally, the galvanized coating will prevent corrosion and the thermal-bond coating ensures years of maintenance-free protection.