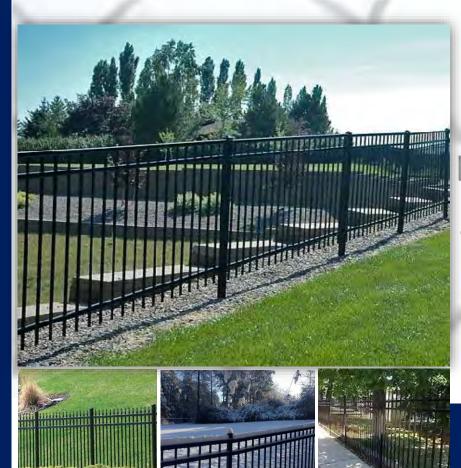

### Centurion is STEEL STRONG

**ALL STEEL-NO RIVETS** 

**RACKS TO 40"+** 

**MULTI-LAYER COATING** 

**ENTRY LEVEL PRICING** 

Each Centurion component is constructed from high-strength galvanized steel. Our unique fastening system allow the panels to rack more than 40". This provides increased security and protection, while improving the curb appeal and aesthetic appearance of the property. Additionally, the galvanized coating will prevent corrosion and the thermal-bond coating ensures years of maintenance-free protection.